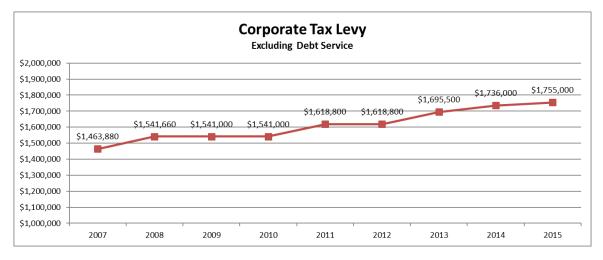

**Property Taxes:** Property Tax, the Village's primary revenue source, is based on the prior year's 2016 Tax Levy, payable in 2017. Historically, the tax levy is based on the total expenditures of the Police Department. On October 8, 2016, the Village Board approved a 2016 Tax Levy of \$1,755,500, payable in 2017. The 2017 Tax Levy, payable in 2018, is estimated at \$1,770,250, an increase of 0.87%. The Final Tax Levy will be determined in the fall of 2017. In 2008, the General Obligation Bonds was included into the Property Tax Rate based on the Debt Service Schedule.