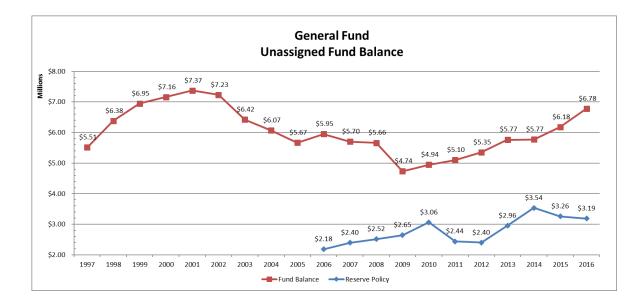

#### Fund Balance

In 2013, the Village Board updated the Village's Investment Policy, which included a policy related to Unassigned Fund Balance. A fund balance provides the Village the ability to continue its short-term daily operation in the event of revenue shortfalls and unexpected expenses related to emergencies. A Fund Balance is also one indicator of the Village's financial health for bonding agencies to maintain or improve the Village's bond rating.

The Village's Unassigned Fund Balance policy stated that the Village maintains at least the prior fiscal year's expenditures as contained in the approved Financial Plan. The FY 2018 Financial Plan calls for the use of \$245,000 of the Unassigned Fund Balance to support the increase in Street and Bridge programs The Unassigned Fund Balance will still exceed the required policy benchmark of 100% of the previous approved fiscal year's expenditures.