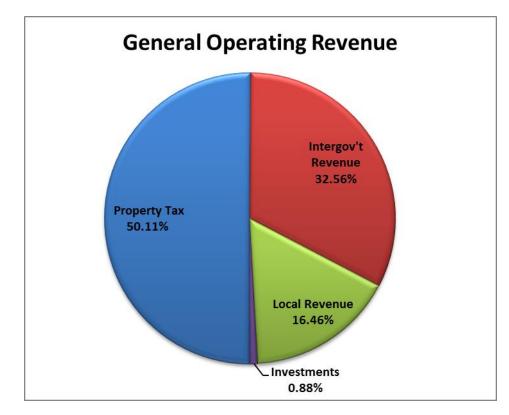

#### **General Operating Revenues**

The FY 2018 Financial Plan does not include any new taxes or fees. Total revenue is projected at \$3,464,750, an increase of 2.08%. The Village's revenue consists of Property Taxes, Intergovernmental Revenue, Local Revenue, and Investments.

|                    | FY 15     | FY 16     | FY 17     | FY 17     | FY 18     | Percent    |
|--------------------|-----------|-----------|-----------|-----------|-----------|------------|
|                    | Actual    | Actual    | Approved  | Projected | Approved  | Change (1) |
| REVENUES           |           |           |           |           |           |            |
| Property Tax       | 1,721,651 | 1,788,259 | 1,755,000 | 1,811,775 | 1,770,250 | 0.87%      |
| Intergov't Revenue | 1,107,313 | 1,009,611 | 1,084,500 | 1,177,314 | 1,118,500 | 3.14%      |
| Local Revenue      | 614,014   | 660,708   | 548,500   | 595,097   | 566,000   | 3.19%      |
| Investments        | 5,343     | 7,654     | 6,000     | 31,766    | 10,000    | 66.67%     |
| Total Revenue      | 3,448,320 | 3,466,231 | 3,394,000 | 3,615,951 | 3,464,750 | 2.08%      |

**Property Taxes:** Property Tax, the Village's primary revenue source, is based on the prior year's 2016 Tax Levy, payable in 2017. Historically, the tax levy is based on the total expenditures of the Police Department. On October 8, 2016, the Village Board approved a 2016 Tax Levy of \$1,755,500, payable in 2017. The 2017 Tax Levy, payable in 2018, is estimated at \$1,770,250, an increase of 0.87%. The Final Tax Levy will be determined in the fall of 2017. In 2008, the General Obligation Bonds was included into the Property Tax Rate based on the Debt Service Schedule.

**Income Tax**: Local Government Distributive Fund (LGDF), Illinois Income Tax, is the 2<sup>nd</sup> largest source of revenue for the Village. According to the Illinois Municipal League, the per capita rate for FY 2018 is estimated to be \$101.00.

**Local Revenue:** Local Revenues include licenses; fees, building permits, and fines are projected to remain relatively flat.