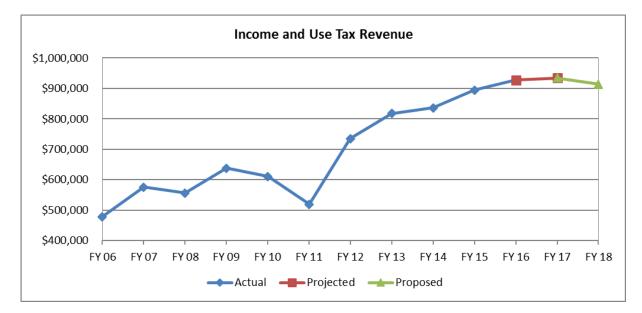

**Income Tax**: Local Government Distributive Fund (LGDF), Illinois Income Tax, is the 2<sup>nd</sup> largest source of revenue for the Village. According to the Illinois Municipal League, the per capita rate for FY 2018 is estimated to be \$101.00.