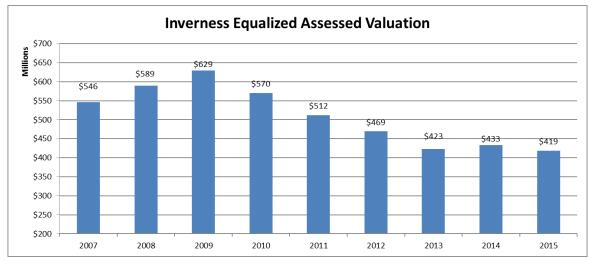

566,000   | 3.19%      |
| Investments        | 5,343     | 7,654     | 6,000     | 31,766    | 10,000    | 66.67%     |
| Total Revenue      | 3,448,320 | 3,466,231 | 3,394,000 | 3,615,951 | 3,464,750 | 2.08%      |



**Property Taxes:** Property Tax, the Village's primary revenue source, is based on the prior year's 2016 Tax Levy, payable in 2017. Historically, the tax levy is based on the total expenditures of the Police Department. On October 8, 2016, the Village Board approved a 2016 Tax Levy of \$1,755,500, payable in 2017. The 2017 Tax Levy, payable in 2018, is estimated at \$1,770,250, an increase of 0.87%. The Final Tax Levy will be determined in the fall of 2017. In 2008, the General Obligation Bonds was included into the Property Tax Rate based on the Debt Service Schedule.







**Income Tax**: Local Government Distributive Fund (LGDF), Illinois Income Tax, is the 2<sup>nd</sup> largest source of revenue for the Village. According to the Illinois Municipal League, the per capita rate for FY 2018 is estimated to be \$101.00.



**Local Revenue:** Local Revenues include licenses; fees, building permits, and fines are projected to remain relatively flat.

#### **Transfers and Other Revenue Sources**

**Motor Fuel Tax:** Based on the Illinois Municipal League's (IML) projections, the Village will receive \$195,000 in Motor Fuel Tax (MFT) for FY 2018. The Financial Plan seeks to transfer \$200,000 to assist with the Street & Bridge and Snow Removal programs. The MFT fund balance remains healthy in the event for an unplanned major road projects.

**SWANCC Tipping Fe