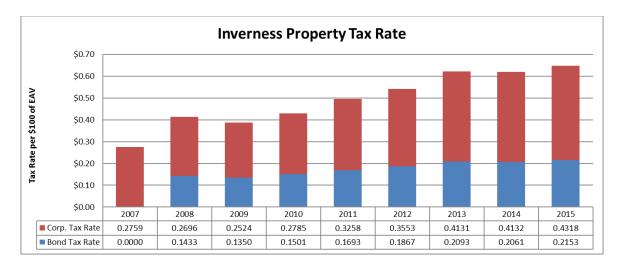

**Property Taxes:** Property Tax, the Village's primary revenue source, is based on the prior year's 2016 Tax Levy, payable in 2017. Historically, the tax levy is based on the total expenditures of the Police Department. On October 8, 2016, the Village Board approved a 2016 Tax Levy of \$1,755,500, payable in 2017. The 2017 Tax Levy, payable in 2018, is estimated at \$1,770,250, an increase of 0.87%. The Final Tax Levy will be determined in the fall of 2017. In 2008, the General Obligation Bonds was included into the Property Tax Rate based on the Debt Service Schedule.